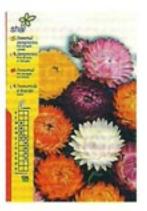

## Sobres Uniprecio

Art.011SSSS1635 Acroclinium variado

Art.011SSSS0800 Aliso anual Cesta de Plata

Art.011SSSS1000 Aster Alpino (sobre uniprecio)

Art.011SSSS0902 Caléndula doble variada

Art.011SSSS0978 Clavel de Niza variado